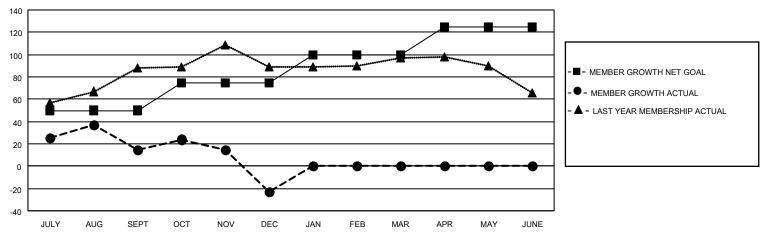

## District 4 L6

| Clubs                 |               |           |               | Members               |                        |                         |                                                    |
|-----------------------|---------------|-----------|---------------|-----------------------|------------------------|-------------------------|----------------------------------------------------|
| RESULTS FOR 2022-2023 |               |           |               | RESULTS FOR 2022-2023 |                        |                         |                                                    |
| QUARTER               | NEW CLUB GOAL | NEW CLUBS | DROPPED CLUBS | QUARTER MEME          | BER GROWTH NET<br>GOAL | MEMBER GROWTH<br>ACTUAL | DROPPED<br>MEMBERS ACTUAL<br>(including transfers) |
| JULY/AUG/SEPT         | 1             | 0         | 1             | JULY/AUG/SEPT         | 50                     | 80                      | 62                                                 |
| OCT/NOV/DEC           | 1             | 0         | 3             | OCT/NOV/DEC           | 25                     | 42                      | 74                                                 |
| JAN/FEB/MAR           | 1             | 0         | 0             | JAN/FEB/MAR           | 25                     | 0                       | 0                                                  |
| APR/MAY/JUNE          | 1             | 0         | 0             | APR/MAY/JUNE          | 25                     | 0                       | 0                                                  |

### GOALS AND ACTUAL MEMBERS CUMULATIVE

| DROPPED CLUBS: 4 |     | 26 CLUBS OF 55 ADDED 1 OR<br>MORE NEW MEMBERS | GENDER DISTRIBUTION                 |              |  |
|------------------|-----|-----------------------------------------------|-------------------------------------|--------------|--|
|                  |     | WORL NEW WEWBERG                              | MALE                                | 611 (47.51%) |  |
|                  |     |                                               | FEMALE                              | 674 (52.41%) |  |
| DROPPED MEMBERS  |     |                                               | NON BINARY                          | 0 (0.00%)    |  |
|                  |     |                                               | PREFER NOT TO ANSWER                | 1 (0.08%)    |  |
| DECEASED         | 13  |                                               |                                     | ,            |  |
| CLUB CANCELLED   | 15  | CLICK HERE FOR CUMULATIVE                     | TOTAL FAMILY UNIT MEMBERS           | 382          |  |
| OTHER            | 108 | MEMBERSHIP DATA                               |                                     |              |  |
| TOTAL            | 136 |                                               | FAMILY MEMBERS PAYING HALF DUES 219 |              |  |
|                  |     |                                               |                                     |              |  |