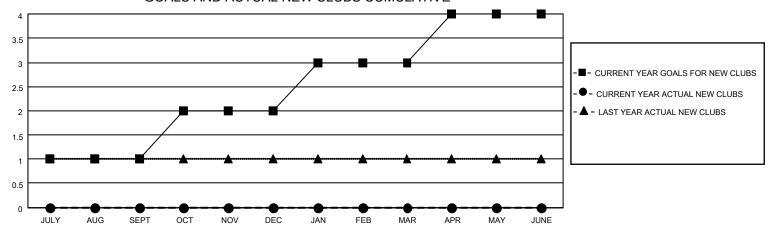

## District 4 L6

| Clubs                 |               |           |               | Members               |                        |                         |                                                    |
|-----------------------|---------------|-----------|---------------|-----------------------|------------------------|-------------------------|----------------------------------------------------|
| RESULTS FOR 2022-2023 |               |           |               | RESULTS FOR 2022-2023 |                        |                         |                                                    |
| QUARTER               | NEW CLUB GOAL | NEW CLUBS | DROPPED CLUBS | QUARTER MEME          | BER GROWTH NET<br>GOAL | MEMBER GROWTH<br>ACTUAL | DROPPED<br>MEMBERS ACTUAL<br>(including transfers) |
| JULY/AUG/SEPT         | 1             | 0         | 1             | JULY/AUG/SEPT         | 50                     | 80                      | 62                                                 |
| OCT/NOV/DEC           | 1             | 0         | 3             | OCT/NOV/DEC           | 25                     | 42                      | 74                                                 |
| JAN/FEB/MAR           | 1             | 0         | 0             | JAN/FEB/MAR           | 25                     | 0                       | 0                                                  |
| APR/MAY/JUNE          | 1             | 0         | 0             | APR/MAY/JUNE          | 25                     | 0                       | 0                                                  |

### GOALS AND ACTUAL NEW CLUBS CUMULATIVE